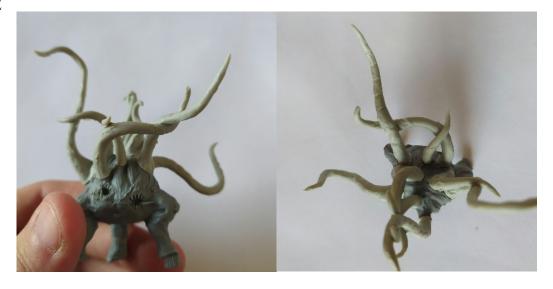

## The King in yellow

The king in yellow has 6 tentacles, if you aren't sure about the position of the tentacles put the main body in the same position of the image and check che position of the tentacles