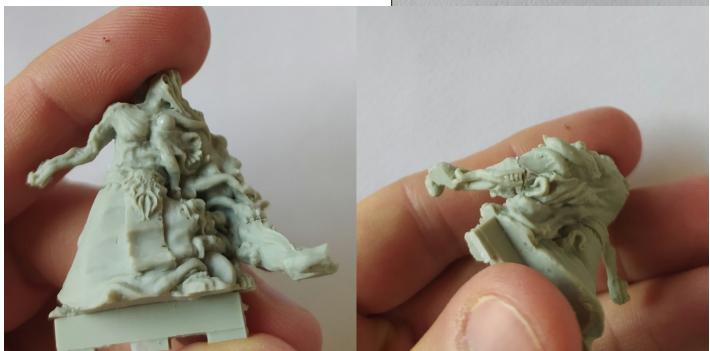

## The possessed cultist

This model is very easy to assembly but the position of the arm can be tricky. Follow the 2 images to undestand the position (the main clue is the tha right which has his arm part attached to the main body.

Use the other image (the one with the backview) to better pace the arm.