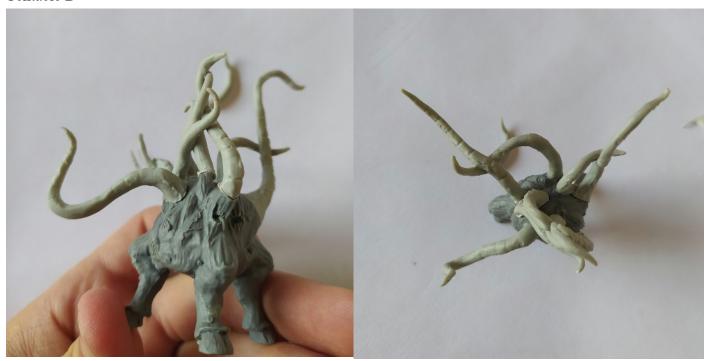

## The King in yellow

The king in yellow has 6 tentacles, if you aren't sure about the position of the tentacles put the main body in the same position of the image and check che position of the tentacles