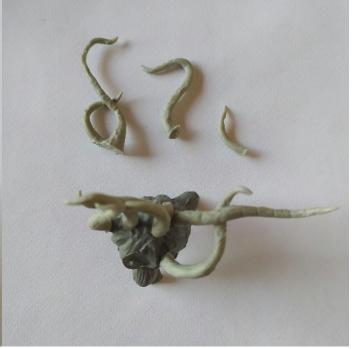

## The Dark yong

This is the only one model hard to assembly then follow the order of this images

the tentacle "a" it's the most difficult, use some hot water to adapt it ifit dont fit to the 3 stumpson the body

Tentacle B

Tentacle C

Tentacle D

Tentacle E