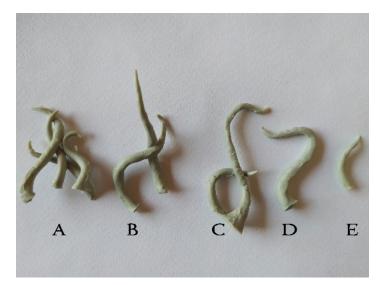

## The Dark yong

This is the only one model hard to assembly then follow the order of this images

the tentacle "a" it's the most difficult, use some hot water to adapt it ifit dont fit to the 3 stumpson the body

Tentacle B

Tentacle C

Tentacle D

Tentacle E