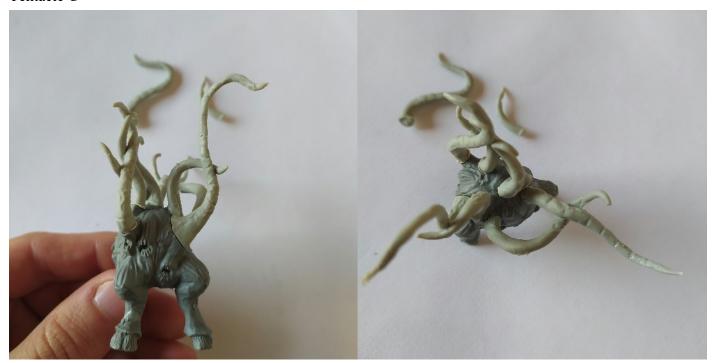

## The King in yellow

The king in yellow has 6 tentacles, if you aren't sure about the position of the tentacles put the main body in the same position of the image and check che position of the tentacles