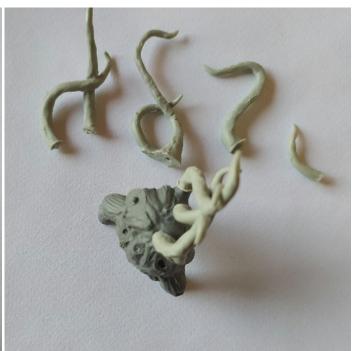

## The Dark yong

This is the only one model hard to assembly then follow the order of this images

the tentacle "a" it's the most difficult, use some hot water to adapt it ifit dont fit to the 3 stumpson the body