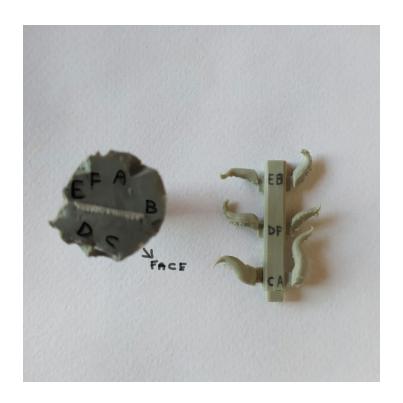

## The King in yellow

The king in yellow has 6 tentacles, if you aren't sure about the position of the tentacles put the main body in the same position of the image and check che position of the tentacles