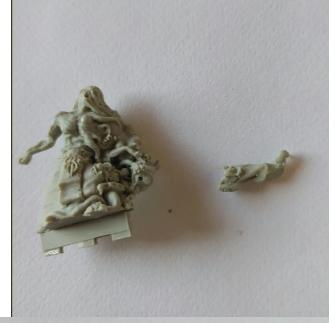

## The possessed cultist

This model is very easy to assembly but the position of the arm can be tricky. Follow the 2 images to undestand the position (the main clue is the tha right which has his arm part attached to the main body.

Use the other image (the one with the backview) to better pace the arm.