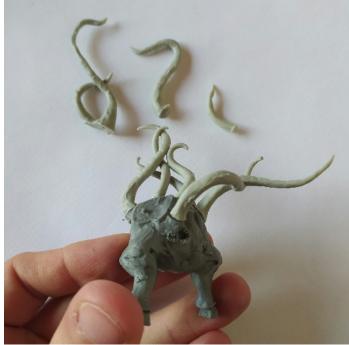

## The Dark yong

This is the only one model hard to assembly then follow the order of this images

the tentacle "a" it's the most difficult, use some hot water to adapt it ifit dont fit to the 3 stumpson the body