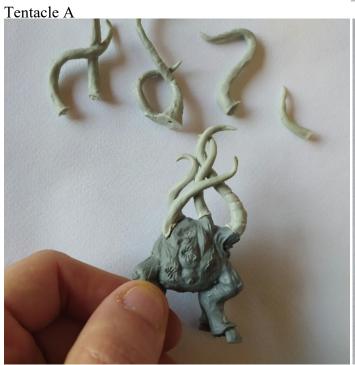

## The Dark yong

This is the only one model hard to assembly then follow the order of this images

the tentacle "a" it's the most difficult, use some hot water to adapt it ifit dont fit to the 3 stumpson the body